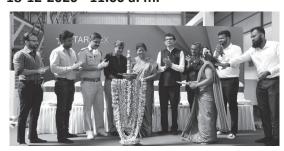

#### 18-12-2020 - 11.00 a.m.

KCCI President Shri Isaac Vas was the Chief Guest for the opening ceremony of the New Production facility of Star Flex Industries, Baikampady, Mangaluru.