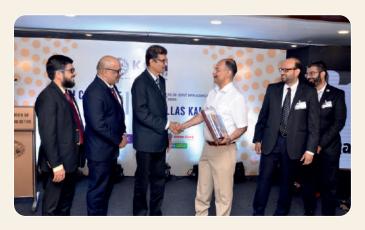

# KCCI COMMITTEE / BOARD FOR THE YEAR 2020-21

Sitting [Lto R] : Sri Abdur Rahman Musba, Hon. Secretary, KCCI, Sri Nitte Yathiraj Shetty, Director, KCCI, Sri M. Ganesh Kamath, Hon. Treasurer, Sri Isaac Vas, President, KCCI, Sri Shashidhar Pai Maroor,

Vice-President, KCCI, Sri Nissar Fakeer Mohammed, Hon. Secretary, KCCI, Sri Divakar Pai Kochikar,

Director, KCCI.

Standing [L to R]: Sri Ahmed Mudassar, Sri G. Nandagopal Shenoy, Sri B. A. Nazeer, Sri Ashith Balakrishna Hegde,

Sri Anand G. Pai, Sri Jeethan Allen Sequeira, Sri Ananthesh V. Prabhu, Ms. Athmika Amin,

Sri Aditya Padmanabha Pai, Sri Amith Ramachandra Acharya, Directors of KCCI.