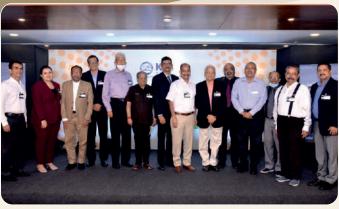

# KCCI COMMITTEE / BOARD FOR THE YEAR 2020-21

Sitting [Lto R] : Sri Abdur Rahman Musba, Hon. Secretary, KCCI, Sri Nitte Yathiraj Shetty, Director, KCCI, Sri M. Ganesh Kamath, Hon. Treasurer, Sri Isaac Vas, President, KCCI, Sri Shashidhar Pai Maroor,

Vice-President, KCCI, Sri Nissar Fakeer Mohammed, Hon. Secretary, KCCI, Sri Divakar Pai Kochikar,

Director, KCCI.

Standing [L to R]: Sri Ahmed Mudassar, Sri G. Nandagopal Shenoy, Sri B. A. Nazeer, Sri Ashith Balakrishna Hegde,

Sri Anand G. Pai, Sri Jeethan Allen Sequeira, Sri Ananthesh V. Prabhu, Ms. Athmika Amin,

Sri Aditya Padmanabha Pai, Sri Amith Ramachandra Acharya, Directors of KCCI.