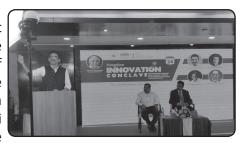

#### 15-02-2021

Meeting was held with the Chairman of KEONICS Shri Harikrishna Bantwal at Circuit House, Mangalore with regard to planning of the Innovation Conclave event scheduled on 24th February at The Ocean Pearl, Mangalore. Meeting was attended by KCCI President Shri Isaac Vas and Shri Ashith B. Hegde, Director and Chairman of IT Industrial Cell of KCCI.

#### 15-02-2021

K-Tech Innovation Hub, Mangalore under the Chairmanship of Dr. Raghunandan Rajamani held meeting with various start-ups and industrialists to discuss on various issues for the coastal industries hackathon, developing a solution for cashew industry, why and how to invest in start-up etc. KCCI President Shri Isaac Vas and Shri P.B. Mudassar, Director of KCCI attended the event.