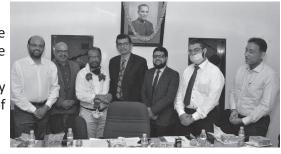

# KCCI COMMITTEE / BOARD FOR THE YEAR 2020-21

Sitting [Lto R] : Sri Abdur Rahman Musba, Hon. Secretary, KCCI, Sri Nitte Yathiraj Shetty, Director, KCCI, Sri M. Ganesh Kamath, Hon. Treasurer, Sri Isaac Vas, President, KCCI, Sri Shashidhar Pai Maroor,

Vice-President, KCCI, Sri Nissar Fakeer Mohammed, Hon. Secretary, KCCI, Sri Divakar Pai Kochikar,

Director, KCCI.

Standing [L to R]: Sri Ahmed Mudassar, Sri G. Nandagopal Shenoy, Sri B. A. Nazeer, Sri Ashith Balakrishna Hegde,

Sri Anand G. Pai, Sri Jeethan Allen Sequeira, Sri Ananthesh V. Prabhu, Ms. Athmika Amin,

Sri Aditya Padmanabha Pai, Sri Amith Ramachandra Acharya, Directors of KCCI.