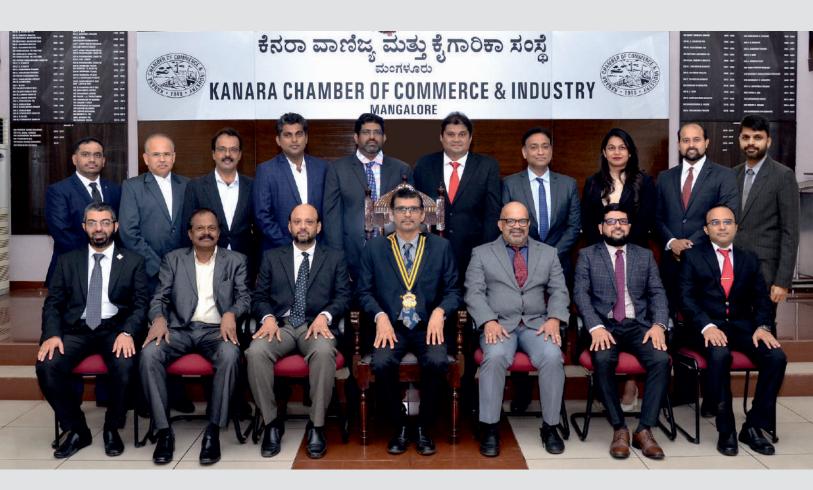

# KCCI COMMITTEE / BOARD FOR THE YEAR 2020-21

Sitting [Lto R] : Sri Abdur Rahman Musba, Hon. Secretary, KCCI, Sri Nitte Yathiraj Shetty, Director, KCCI, Sri M. Ganesh Kamath, Hon. Treasurer, Sri Isaac Vas, President, KCCI, Sri Shashidhar Pai Maroor,

Vice-President, KCCI, Sri Nissar Fakeer Mohammed, Hon. Secretary, KCCI, Sri Divakar Pai Kochikar,

Director, KCCI.

Standing [L to R]: Sri Ahmed Mudassar, Sri G. Nandagopal Shenoy, Sri B. A. Nazeer, Sri Ashith Balakrishna Hegde,

Sri Anand G. Pai, Sri Jeethan Allen Sequeira, Sri Ananthesh V. Prabhu, Ms. Athmika Amin,

Sri Aditya Padmanabha Pai, Sri Amith Ramachandra Acharya, Directors of KCCI.