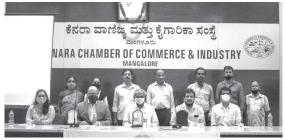

# KCCI COMMITTEE / BOARD FOR THE YEAR 2020-21

Sitting [Lto R] : Sri Abdur Rahman Musba, Hon. Secretary, KCCI, Sri Nitte Yathiraj Shetty, Director, KCCI, Sri M. Ganesh Kamath, Hon. Treasurer, Sri Isaac Vas, President, KCCI, Sri Shashidhar Pai Maroor,

Vice-President, KCCI, Sri Nissar Fakeer Mohammed, Hon. Secretary, KCCI, Sri Divakar Pai Kochikar,

Director, KCCI.

Standing [L to R]: Sri Ahmed Mudassar, Sri G. Nandagopal Shenoy, Sri B. A. Nazeer, Sri Ashith Balakrishna Hegde,

Sri Anand G. Pai, Sri Jeethan Allen Sequeira, Sri Ananthesh V. Prabhu, Ms. Athmika Amin,

Sri Aditya Padmanabha Pai, Sri Amith Ramachandra Acharya, Directors of KCCI.