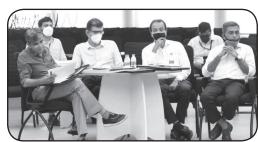

# KCCI COMMITTEE / BOARD FOR THE YEAR 2020-21

Sitting [Lto R] : Sri Abdur Rahman Musba, Hon. Secretary, KCCI, Sri Nitte Yathiraj Shetty, Director, KCCI, Sri M. Ganesh Kamath, Hon. Treasurer, Sri Isaac Vas, President, KCCI, Sri Shashidhar Pai Maroor,

Vice-President, KCCI, Sri Nissar Fakeer Mohammed, Hon. Secretary, KCCI, Sri Divakar Pai Kochikar,

Director, KCCI.

Standing [L to R]: Sri Ahmed Mudassar, Sri G. Nandagopal Shenoy, Sri B. A. Nazeer, Sri Ashith Balakrishna Hegde,

Sri Anand G. Pai, Sri Jeethan Allen Sequeira, Sri Ananthesh V. Prabhu, Ms. Athmika Amin,

Sri Aditya Padmanabha Pai, Sri Amith Ramachandra Acharya, Directors of KCCI.