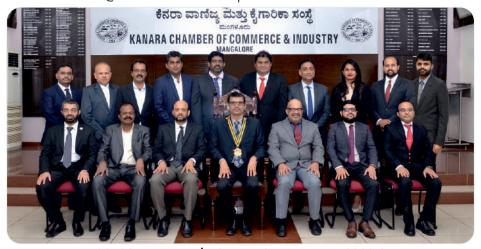

# KCCI COMMITTEE / BOARD FOR THE YEAR 2020-21

Sitting [L to R] : Sri Abdur Rahman Musba, Hon. Secretary, KCCI, Sri Nitte Yathiraj Shetty, Director, KCCI, Sri M.

Ganesh Kamath, Hon. Treasurer, Sri Isaac Vas, President, KCCI, Sri Shashidhar Pai Maroor, Vice-President, KCCI, Sri Nissar Fakeer Mohammed, Hon. Secretary, KCCI, Sri Divakar Pai

Kochikar, Director, KCCI.

Standing [L to R]: Sri Ahmed Mudassar, Sri G. Nandagopal Shenoy, Sri B. A. Nazeer, Sri Ashith Balakrishna Hegde,

Sri G. Anand Pai, Sri Jeethan Allen Sequeira, Sri Ananthesh V. Prabhu, Ms. Athmika Amin,

Sri Aditya Padmanabha Pai, Sri Amith Ramachandra Acharya, Directors of KCCI.