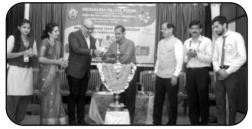

#### KCCI COMMITTEE / BOARD FOR THE YEAR 2021-22

**Sitting [L to R]:** Sri Nitte Yathiraj Shetty, Director, KCCI, CAAbdur Rahman Musba, Hon. Treasurer, Sri M. Ganesh Kamath, Vice-President, Sri Shashidhar Pai Maroor, President, Sri Nissar Fakeer Mohammed, CA Ananthesh V. Prabhu, Hon. Secretaries, Sri Divakar Pai Kochikar, Director.

**Standing [L to R]:** Sri P. B. Ahmed Mudassar, CA G. Nandagopal Shenoy, Sri Amith Ramachandra Acharya, Sri B. A. Nazeer, Sri Anand G. Pai, Sri Ashith Balakrishna Hegde, Sri Jeethan Allen Sequeira, Ms M. Athmika Amin, Sri Aditya Padmanabha Pai, Sri Vincent Cutinha, Directors of KCCI.