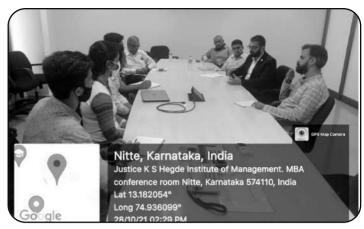

# CHAMBER AT WORK - OCTOBER - NOVEMBER 2021 28-10-2021 - 2.30 p. m.

Interactive meeting was held between KCCI and Justice K.S. Hegde Institute of Management, Nitte at their college campus to discuss on the project assigned to the Engineering students on the subject 'Research on different aspects of electricity – commercial and technical issues'. KCCI was represented

by CA Abdur Rahman Musba, Director and Hon. Treasurer, Shri P.B. Ahmed Mudassar, Director and Focus Area In-charge of Industry-Academia Interconnect, Shri Mytreya A, Chief Operating Officer. The college team was led by its Director Shri K. Shankaran along with Prof. Nidhish H, Dr. S.R Badrinarayan and students assigned for the project. Also visited their Atal Incubation Centre Nitte and also interacted with the students at their Bloomberg lab.