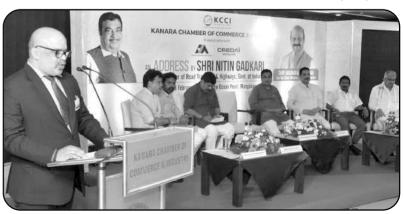

Our engagement with NMPA was seamless, specially in connection with the Bangaluru - Mangalore all weather port connectivity road (NH 75). In pursuit of a permanent solution to NH 75, Shiradi Ghat problem which has been a perennial pain point for all economic activities which includes the Exim trade (exporters, shipping agents, NMPA), KCCI strongly represented this to the Honourable Union Minister for Road, transport and Highways, Shri Nitin Gadkari and also invited him to address our members of KCCI, affiliated bodies and others stakeholders at KCCI during his next scheduled visit to Mangalore. Shri Nitin Gadkari visited Mangalore on 28th February 2022 and addressed the members of KCCI and other stakeholders.