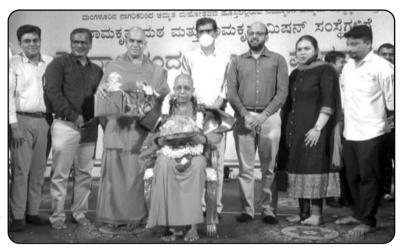

#### KCCI COMMITTEE / BOARD FOR THE YEAR 2021-22

**Sitting [L to R]:** Sri Nitte Yathiraj Shetty, Director, KCCI, CAAbdur Rahman Musba, Hon. Treasurer, Sri M. Ganesh Kamath, Vice-President, Sri Shashidhar Pai Maroor, President, Sri Nissar Fakeer Mohammed, CA Ananthesh V. Prabhu, Hon. Secretaries, Sri Divakar Pai Kochikar, Director.

**Standing [L to R]:** Sri P. B. Ahmed Mudassar, CA G. Nandagopal Shenoy, Sri Amith Ramachandra Acharya, Sri B. A. Nazeer, Sri Anand G. Pai, Sri Ashith Balakrishna Hegde, Sri Jeethan Allen Sequeira, Ms M. Athmika Amin, Sri Aditya Padmanabha Pai, Sri Vincent Cutinha, Directors of KCCI.