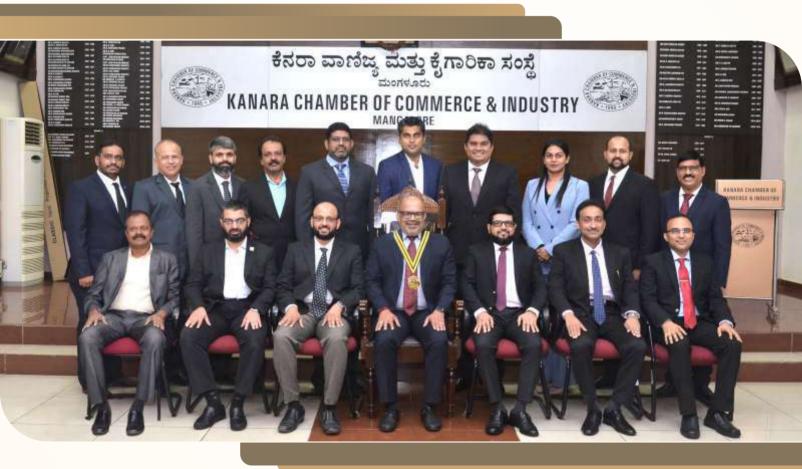

#### KCCI COMMITTEE / BOARD FOR THE YEAR 2021-22

**Sitting [L to R]:** Sri Nitte Yathiraj Shetty, Director, KCCI, CAAbdur Rahman Musba, Hon. Treasurer, Sri M. Ganesh Kamath, Vice-President, Sri Shashidhar Pai Maroor, President, Sri Nissar Fakeer Mohammed, CA Ananthesh V. Prabhu, Hon. Secretaries, Sri Divakar Pai Kochikar, Director.

**Standing [L to R]:** Sri P. B. Ahmed Mudassar, CA G. Nandagopal Shenoy, Sri Amith Ramachandra Acharya, Sri B. A. Nazeer, Sri Anand G. Pai, Sri Ashith Balakrishna Hegde, Sri Jeethan Allen Sequeira, Ms M. Athmika Amin, Sri Aditya Padmanabha Pai, Sri Vincent Cutinha, Directors of KCCI.