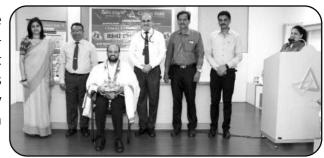

#### KCCI COMMITTEE / BOARD FOR THE YEAR 2021-22

**Sitting [L to R]:** Sri Nitte Yathiraj Shetty, Director, KCCI, CAAbdur Rahman Musba, Hon. Treasurer, Sri M. Ganesh Kamath, Vice-President, Sri Shashidhar Pai Maroor, President, Sri Nissar Fakeer Mohammed, CA Ananthesh V. Prabhu, Hon. Secretaries, Sri Divakar Pai Kochikar, Director.

**Standing [L to R]:** Sri P. B. Ahmed Mudassar, CA G. Nandagopal Shenoy, Sri Amith Ramachandra Acharya, Sri B. A. Nazeer, Sri Anand G. Pai, Sri Ashith Balakrishna Hegde, Sri Jeethan Allen Sequeira, Ms M. Athmika Amin, Sri Aditya Padmanabha Pai, Sri Vincent Cutinha, Directors of KCCI.