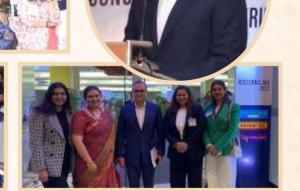

#### KCCI COMMITTEE / BOARD FOR THE YEAR 2021-22

**Sitting [L to R]:** Sri Nitte Yathiraj Shetty, Director, KCCI, CAAbdur Rahman Musba, Hon. Treasurer, Sri M. Ganesh Kamath, Vice-President, Sri Shashidhar Pai Maroor, President, Sri Nissar Fakeer Mohammed, CA Ananthesh V. Prabhu, Hon. Secretaries, Sri Divakar Pai Kochikar, Director.

**Standing [L to R]:** Sri P. B. Ahmed Mudassar, CA G. Nandagopal Shenoy, Sri Amith Ramachandra Acharya, Sri B. A. Nazeer, Sri Anand G. Pai, Sri Ashith Balakrishna Hegde, Sri Jeethan Allen Sequeira, Ms M. Athmika Amin, Sri Aditya Padmanabha Pai, Sri Vincent Cutinha, Directors of KCCI.