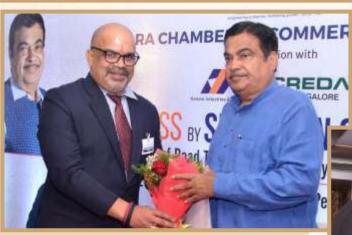

Our engagement with NMPA was seamless, specially in connection with the Bangaluru - Mangalore all weather port connectivity road (NH 75). In pursuit of a permanent solution to NH 75, Shiradi Ghat problem which has been a perennial pain point for all economic activities which includes the Exim trade (exporters, shipping agents, NMPA), KCCI strongly represented this to the Honourable Union Minister for Road, transport and Highways, Shri Nitin Gadkari and also invited him to address our members of KCCI, affiliated bodies and others stakeholders at KCCI during his next scheduled visit to Mangalore. Shri Nitin Gadkari visited Mangalore on 28th February 2022 and addressed the members of KCCI and other stakeholders.