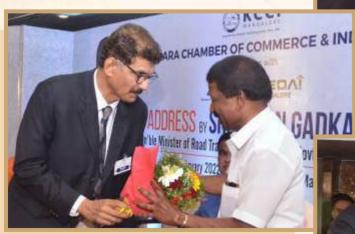

Our engagement with NMPA was seamless, specially in connection with the Bangaluru - Mangalore all weather port connectivity road (NH 75). In pursuit of a permanent solution to NH 75, Shiradi Ghat problem which has been a perennial pain point for all economic activities which includes the Exim trade (exporters, shipping agents, NMPA), KCCI strongly represented this to the Honourable Union Minister for Road, transport and Highways, Shri Nitin Gadkari and also invited him to address our members of KCCI, affiliated bodies and others stakeholders at KCCI during his next scheduled visit to Mangalore. Shri Nitin Gadkari visited Mangalore on 28th February 2022 and addressed the members of KCCI and other stakeholders.