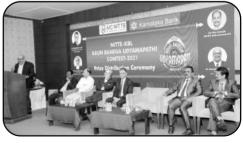

#### 05-10-2021 - 3.00 p.m.

Atal Incubation Centre (AIC) Nitte, organized, under the slogan 'Kaun Banega Udyampati', Round Table Discussion on Promotion of Start-ups in Karavali Region - Challenges and Solutions in collaboration with Kanara Chamber of Commerce and Industry (KCCI) and Karnataka Bank at the Meeting Hall of KCCI. KCCI President Shri Shashidhar Pai Maroor presented the welcome address. Opening remarks were delivered by Dr. A.P. Achar, CEO, AIC Nitte Incubation Centre. The speakers for the discussion were Smt. Vathika Pai, Past President, KCCI and Proprietor of

Vathika International Travels, Shri Praveen Kumar Kalbhavi, Past Hon. Secretary of KCCI and CMD & CEO Novigo Solutions Pvt. Ltd., Mangaluru, CA S S Nayak, Chartered Accountant, Mangaluru, Shri Balachandra Y.Y, COO, Karnataka Bank, Dr. T. Prasad, Professor, NITIE, Mumbai, Dr. Y. Shrihari Upadhyaya, CEO, MUTBI, Manipal, Dr. Arun Isloor, Professor Incharge, NITK Incubation Centre. The discussion was moderated by Shri Johnson, CEO, Sahyadri Incubation Centre. KCCI Director and Head of Industry Academia Interconnect Shri P.B. Abdul Muddasar delivered the vote of thanks. The topics discussed by the speakers were, Promoting Innovation through Industry Academia Partnership, Strategies for promotion of student startups and Role of Incubators in promotion of Start-ups.