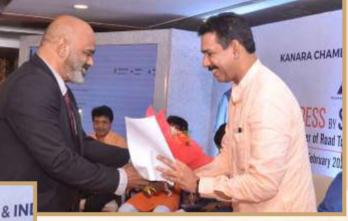

Our engagement with NMPA was seamless, specially in connection with the Bangaluru - Mangalore all weather port connectivity road (NH 75). In pursuit of a permanent solution to NH 75, Shiradi Ghat problem which has been a perennial pain point for all economic activities which includes the Exim trade (exporters, shipping agents, NMPA), KCCI strongly represented this to the Honourable Union Minister for Road, transport and Highways, Shri Nitin Gadkari and also invited him to address our members of KCCI, affiliated bodies and others stakeholders at KCCI during his next scheduled visit to Mangalore. Shri Nitin Gadkari visited Mangalore on 28th February 2022 and addressed the members of KCCI and other stakeholders.