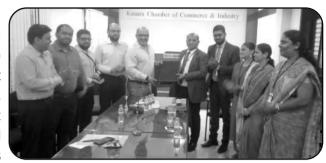

#### KCCI COMMITTEE / BOARD FOR THE YEAR 2021-22

**Sitting [L to R]:** Sri Nitte Yathiraj Shetty, Director, KCCI, CAAbdur Rahman Musba, Hon. Treasurer, Sri M. Ganesh Kamath, Vice-President, Sri Shashidhar Pai Maroor, President, Sri Nissar Fakeer Mohammed, CA Ananthesh V. Prabhu, Hon. Secretaries, Sri Divakar Pai Kochikar, Director.

**Standing [L to R]:** Sri P. B. Ahmed Mudassar, CA G. Nandagopal Shenoy, Sri Amith Ramachandra Acharya, Sri B. A. Nazeer, Sri Anand G. Pai, Sri Ashith Balakrishna Hegde, Sri Jeethan Allen Sequeira, Ms M. Athmika Amin, Sri Aditya Padmanabha Pai, Sri Vincent Cutinha, Directors of KCCI.