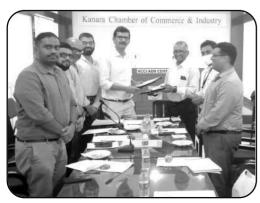

#### KCCI COMMITTEE / BOARD FOR THE YEAR 2021-22

**Sitting [L to R]:** Sri Nitte Yathiraj Shetty, Director, KCCI, CAAbdur Rahman Musba, Hon. Treasurer, Sri M. Ganesh Kamath, Vice-President, Sri Shashidhar Pai Maroor, President, Sri Nissar Fakeer Mohammed, CA Ananthesh V. Prabhu, Hon. Secretaries, Sri Divakar Pai Kochikar, Director.

**Standing [L to R]:** Sri P. B. Ahmed Mudassar, CA G. Nandagopal Shenoy, Sri Amith Ramachandra Acharya, Sri B. A. Nazeer, Sri Anand G. Pai, Sri Ashith Balakrishna Hegde, Sri Jeethan Allen Sequeira, Ms M. Athmika Amin, Sri Aditya Padmanabha Pai, Sri Vincent Cutinha, Directors of KCCI.