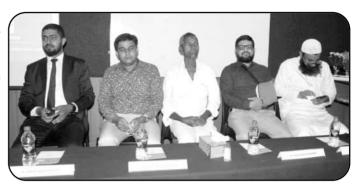

#### 05-10-2021 - 3.00 p.m.

Atal Incubation Centre (AIC) Nitte, organized, under the slogan 'Kaun Banega Udyampati', Round Table Discussion on Promotion of Start-ups in Karavali Region - Challenges and Solutions in collaboration with Kanara Chamber of Commerce and Industry (KCCI) and Karnataka Bank at the Meeting Hall of KCCI. KCCI President Shri Shashidhar Pai Maroor presented the welcome address. Opening remarks were delivered by Dr. A.P. Achar, CEO, AIC Nitte Incubation Centre. The speakers for the discussion were Smt. Vathika Pai, Past President, KCCI and Proprietor of

Vathika International Travels, Shri Praveen Kumar Kalbhavi, Past Hon. Secretary of KCCI and CMD & CEO Novigo Solutions Pvt. Ltd., Mangaluru, CA S S Nayak, Chartered Accountant, Mangaluru, Shri Balachandra Y.Y, COO, Karnataka Bank, Dr. T. Prasad, Professor, NITIE, Mumbai, Dr. Y. Shrihari Upadhyaya, CEO, MUTBI, Manipal, Dr. Arun Isloor, Professor Incharge, NITK Incubation Centre. The discussion was moderated by Shri Johnson, CEO, Sahyadri Incubation Centre. KCCI Director and Head of Industry Academia Interconnect Shri P.B. Abdul Muddasar delivered the vote of thanks. The topics discussed by the speakers were, Promoting Innovation through Industry Academia Partnership, Strategies for promotion of student startups and Role of Incubators in promotion of Start-ups.