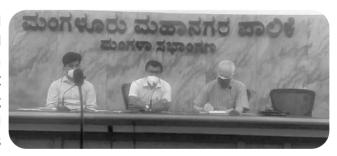

#### KCCI COMMITTEE / BOARD FOR THE YEAR 2021-22

**Sitting [L to R]:** Sri Nitte Yathiraj Shetty, Director, KCCI, CAAbdur Rahman Musba, Hon. Treasurer, Sri M. Ganesh Kamath, Vice-President, Sri Shashidhar Pai Maroor, President, Sri Nissar Fakeer Mohammed, CA Ananthesh V. Prabhu, Hon. Secretaries, Sri Divakar Pai Kochikar, Director.

**Standing [L to R]:** Sri P. B. Ahmed Mudassar, CA G. Nandagopal Shenoy, Sri Amith Ramachandra Acharya, Sri B. A. Nazeer, Sri Anand G. Pai, Sri Ashith Balakrishna Hegde, Sri Jeethan Allen Sequeira, Ms M. Athmika Amin, Sri Aditya Padmanabha Pai, Sri Vincent Cutinha, Directors of KCCI.