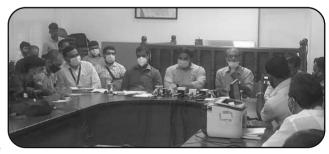

#### KCCI COMMITTEE / BOARD FOR THE YEAR 2021-22

**Sitting [L to R]:** Sri Nitte Yathiraj Shetty, Director, KCCI, CAAbdur Rahman Musba, Hon. Treasurer, Sri M. Ganesh Kamath, Vice-President, Sri Shashidhar Pai Maroor, President, Sri Nissar Fakeer Mohammed, CA Ananthesh V. Prabhu, Hon. Secretaries, Sri Divakar Pai Kochikar, Director.

**Standing [L to R]:** Sri P. B. Ahmed Mudassar, CA G. Nandagopal Shenoy, Sri Amith Ramachandra Acharya, Sri B. A. Nazeer, Sri Anand G. Pai, Sri Ashith Balakrishna Hegde, Sri Jeethan Allen Sequeira, Ms M. Athmika Amin, Sri Aditya Padmanabha Pai, Sri Vincent Cutinha, Directors of KCCI.