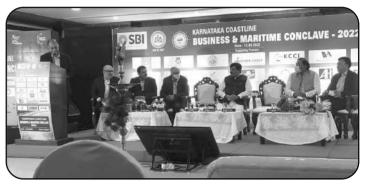

KCCI supported the Karnataka Coastline Business conclave which was held on 12th May 2022 organised by FICCI Karnataka State Council and Karnataka Maritime Board.

Our association with academia has scaled up with the signing of an MOU with 15 colleges. We have successfully engaged over 100 students in internship programs and have a firm action plan to increase this in the coming years.