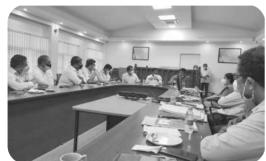

**6.30 p.m.** - The Sixth Meeting of the Board of Directors of Kanara Chamber of Commerce & Industry, Mangaluru for the year 2021-22

and Twelfth meeting of the present committee was held at Mangalore Club, Near Morgans Gate, Jeppu, Mangaluru.