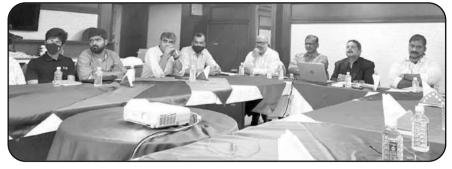

#### KCCI COMMITTEE / BOARD FOR THE YEAR 2021-22

**Sitting [L to R]:** Sri Nitte Yathiraj Shetty, Director, KCCI, CAAbdur Rahman Musba, Hon. Treasurer, Sri M. Ganesh Kamath, Vice-President, Sri Shashidhar Pai Maroor, President, Sri Nissar Fakeer Mohammed, CA Ananthesh V. Prabhu, Hon. Secretaries, Sri Divakar Pai Kochikar, Director.

**Standing [L to R]:** Sri P. B. Ahmed Mudassar, CA G. Nandagopal Shenoy, Sri Amith Ramachandra Acharya, Sri B. A. Nazeer, Sri Anand G. Pai, Sri Ashith Balakrishna Hegde, Sri Jeethan Allen Sequeira, Ms M. Athmika Amin, Sri Aditya Padmanabha Pai, Sri Vincent Cutinha, Directors of KCCI.