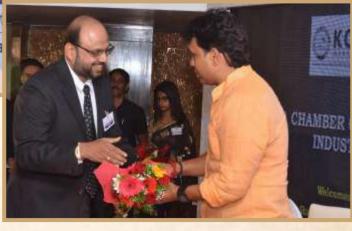

Our engagement with NMPA was seamless, specially in connection with the Bangaluru - Mangalore all weather port connectivity road (NH 75). In pursuit of a permanent solution to NH 75, Shiradi Ghat problem which has been a perennial pain point for all economic activities which includes the Exim trade (exporters, shipping agents, NMPA), KCCI strongly represented this to the Honourable Union Minister for Road, transport and Highways, Shri Nitin Gadkari and also invited him to address our members of KCCI, affiliated bodies and others stakeholders at KCCI during his next scheduled visit to Mangalore. Shri Nitin Gadkari visited Mangalore on 28th February 2022 and addressed the members of KCCI and other stakeholders.