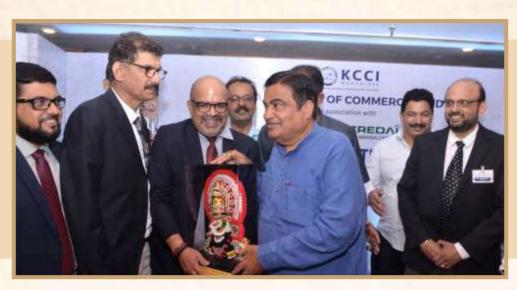

Our engagement with NMPA was seamless, specially in connection with the Bangaluru - Mangalore all weather port connectivity road (NH 75). In pursuit of a permanent solution to NH 75, Shiradi Ghat problem which has been a perennial pain point for all economic activities which includes the Exim trade (exporters, shipping agents, NMPA), KCCI strongly represented this to the Honourable Union Minister for Road, transport and Highways, Shri Nitin Gadkari and also invited him to address our members of KCCI, affiliated bodies and others stakeholders at KCCI during his next scheduled visit to Mangalore. Shri Nitin Gadkari visited Mangalore on 28th February 2022 and addressed the members of KCCI and other stakeholders.