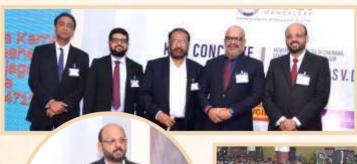

#### KCCI COMMITTEE / BOARD FOR THE YEAR 2021-22

Sitting [L to R] : Sri Nitte Yathiraj Shetty, Director, CA Abdur Rahman Musba, Hon. Treasurer,

Sri M. Ganesh Kamath, Vice-President, Sri Shashidhar Pai Maroor, President,

Sri Nissar Fakeer Mohammed, CA Ananthesh V. Prabhu, Hon. Secretaries,

Sri Divakar Pai Kochikar, Director.

Standing [L to R]: Sri P.B. Ahmed Mudassar, CA G. Nandagopal Shenoy, Sri Amith Ramachandra

Acharya, Sri B. A. Nazeer, Sri Anand G. Pai, Sri Ashith Balakrishna Hegde, Sri Jeethan Allen Sequeira, Ms. Athmika Amin, Sri Aditya Padmanabha Pai,

Sri Vincent Cutinha, Directors of KCCI.

**Location Map** 