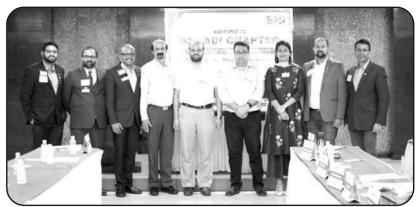

#### KCCI COMMITTEE / BOARD FOR THE YEAR 2021-22

**Sitting [L to R]:** Sri Nitte Yathiraj Shetty, Director, KCCI, CAAbdur Rahman Musba, Hon. Treasurer, Sri M. Ganesh Kamath, Vice-President, Sri Shashidhar Pai Maroor, President, Sri Nissar Fakeer Mohammed, CA Ananthesh V. Prabhu, Hon. Secretaries, Sri Divakar Pai Kochikar, Director.

**Standing [L to R]:** Sri P. B. Ahmed Mudassar, CA G. Nandagopal Shenoy, Sri Amith Ramachandra Acharya, Sri B. A. Nazeer, Sri Anand G. Pai, Sri Ashith Balakrishna Hegde, Sri Jeethan Allen Sequeira, Ms M. Athmika Amin, Sri Aditya Padmanabha Pai, Sri Vincent Cutinha, Directors of KCCI.