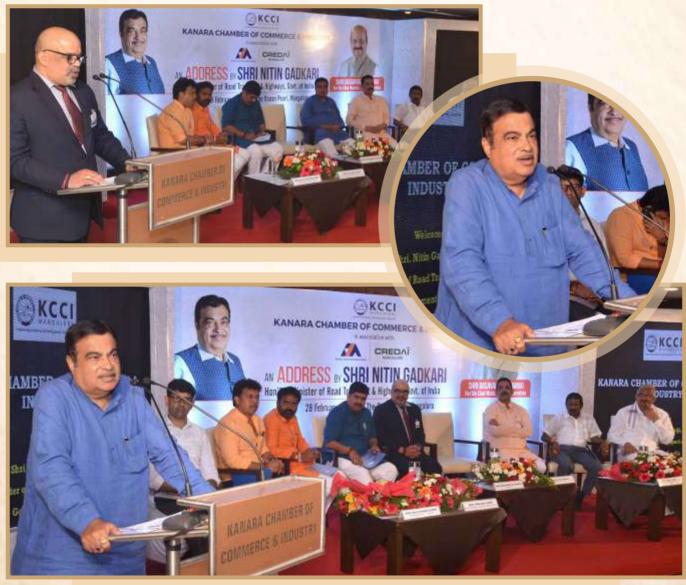

Our engagement with NMPA was seamless, specially in connection with the Bangaluru - Mangalore all weather port connectivity road (NH 75). In pursuit of a permanent solution to NH 75, Shiradi Ghat problem which has been a perennial pain point for all economic activities which includes the Exim trade (exporters, shipping agents, NMPA), KCCI strongly represented this to the Honourable Union Minister for Road, transport and Highways, Shri Nitin Gadkari and also invited him to address our members of KCCI, affiliated bodies and others stakeholders at KCCI during his next scheduled visit to Mangalore. Shri Nitin Gadkari visited Mangalore on 28th February 2022 and addressed the members of KCCI and other stakeholders.