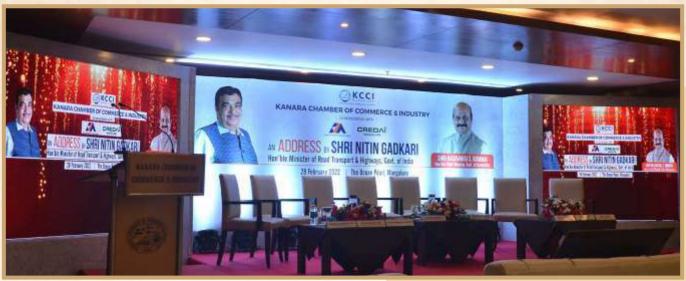

Our engagement with NMPA was seamless, specially in connection with the Bangaluru - Mangalore all weather port connectivity road (NH 75). In pursuit of a permanent solution to NH 75, Shiradi Ghat problem which has been a perennial pain point for all economic activities which includes the Exim trade (exporters, shipping agents, NMPA), KCCI strongly represented this to the Honourable Union Minister for Road, transport and Highways, Shri Nitin Gadkari and also invited him to address our members of KCCI, affiliated bodies and others stakeholders at KCCI during his next scheduled visit to Mangalore. Shri Nitin Gadkari visited Mangalore on 28th February 2022 and addressed the members of KCCI and other stakeholders.