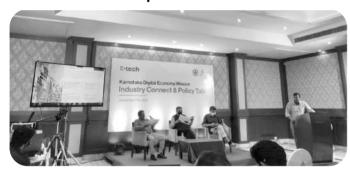

#### 17-09-2021 - 3.00 p.m.

K-Tech organized Karnataka Digital Economy Mission – Industry Connect & Policy Talk at The Ocean Pearl, Mangaluru. KCCI President Shri Isaac Vas and KCCI Director & Chairman of Information Technology of Industrial Cell Sub-Committee of KCCI Shri Ashith Hegde addressed the gathering.

#### 29-10-2021 - 10.45 a. m.

On the eve of 75<sup>th</sup> year Azadi KaAmrit Mahotsav, **MangaluruTechnovanza** – **The Emerging Tech Cluster** was organized by K-tech, Karnataka Digital Economy Mission, Startup Karnataka under 'Beyond Bengaluru' initiative at The Ocean Pearl, Kodialbail, Mangaluru. Minister for Higher Education and IT and BT Dr. C N Ashwath Narayan addressed the gathering. KCCI President Shri Shashidhar Pai Maroor, Director of KCCI Shri Divakar Pai Kochikar, Director and Head of IT under the Industrial Cell of KCCI Shri Ashith B Hegde attended the event.