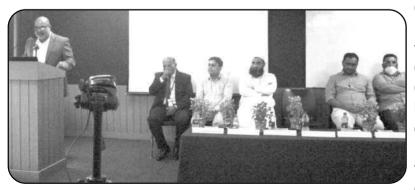

#### KCCI COMMITTEE / BOARD FOR THE YEAR 2021-22

Sitting [L to R] : Sri Nitte Yathiraj Shetty, Director, CA Abdur Rahman Musba, Hon. Treasurer,

Sri M. Ganesh Kamath, Vice-President, Sri Shashidhar Pai Maroor, President,

Sri Nissar Fakeer Mohammed, CA Ananthesh V. Prabhu, Hon. Secretaries,

Sri Divakar Pai Kochikar, Director.

Standing [L to R]: Sri P.B. Ahmed Mudassar, CA G. Nandagopal Shenoy, Sri Amith Ramachandra

Acharya, Sri B. A. Nazeer, Sri Anand G. Pai, Sri Ashith Balakrishna Hegde, Sri Jeethan Allen Sequeira, Ms. Athmika Amin, Sri Aditya Padmanabha Pai,

Sri Vincent Cutinha, Directors of KCCI.

**Location Map** 