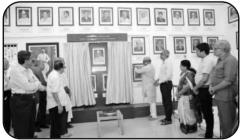

#### KCCI COMMITTEE / BOARD FOR THE YEAR 2021-22

**Sitting [L to R]:** Sri Nitte Yathiraj Shetty, Director, KCCI, CAAbdur Rahman Musba, Hon. Treasurer, Sri M. Ganesh Kamath, Vice-President, Sri Shashidhar Pai Maroor, President, Sri Nissar Fakeer Mohammed, CA Ananthesh V. Prabhu, Hon. Secretaries, Sri Divakar Pai Kochikar, Director.

**Standing [L to R]:** Sri P. B. Ahmed Mudassar, CA G. Nandagopal Shenoy, Sri Amith Ramachandra Acharya, Sri B. A. Nazeer, Sri Anand G. Pai, Sri Ashith Balakrishna Hegde, Sri Jeethan Allen Sequeira, Ms M. Athmika Amin, Sri Aditya Padmanabha Pai, Sri Vincent Cutinha, Directors of KCCI.

#### KCCI COMMITTEE / BOARD FOR THE YEAR 2021-22

Sitting [L to R] : Sri Nitte Yathiraj Shetty, Director, CA Abdur Rahman Musba, Hon. Treasurer,

Sri M. Ganesh Kamath, Vice-President, Sri Shashidhar Pai Maroor, President,

Sri Nissar Fakeer Mohammed, CA Ananthesh V. Prabhu, Hon. Secretaries,

Sri Divakar Pai Kochikar, Director.

Standing [L to R]: Sri P.B. Ahmed Mudassar, CA G. Nandagopal Shenoy, Sri Amith Ramachandra

Acharya, Sri B. A. Nazeer, Sri Anand G. Pai, Sri Ashith Balakrishna Hegde, Sri Jeethan Allen Sequeira, Ms. Athmika Amin, Sri Aditya Padmanabha Pai,

Sri Vincent Cutinha, Directors of KCCI.

**Location Map** 