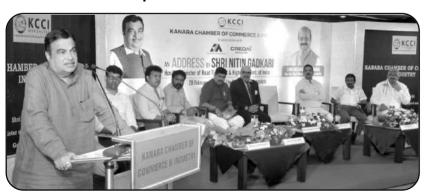

Our engagement with NMPA was seamless, specially in connection with the Bangaluru - Mangalore all weather port connectivity road (NH 75). In pursuit of a permanent solution to NH 75, Shiradi Ghat problem which has been a perennial pain point for all economic activities which includes the Exim trade (exporters, shipping agents, NMPA), KCCI strongly represented this to the Honourable Union Minister for Road, transport and Highways, Shri Nitin Gadkari and also invited him to address our members of KCCI, affiliated bodies and others stakeholders at KCCI during his next scheduled visit to Mangalore. Shri Nitin Gadkari visited Mangalore on 28th February 2022 and addressed the members of KCCI and other stakeholders.