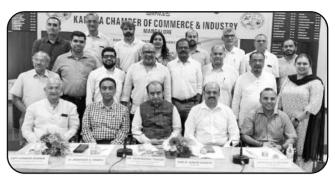

#### KCCI COMMITTEE / BOARD FOR THE YEAR 2022-23

**Sitting [L to R]:** Sri Nitte Yathiraj Shetty, Director, CA Abdur Rahman Musba, Hon. Treasurer, CA Ananthesh V. Prabhu, Vice-President, Sri M. Ganesh Kamath, President, Sri B. A. Nazeer and Sri Divakar Pai Kochikar, Hon. Secretaries, Sri Nissar Fakeer Mohammed, Director.

**Standing [L to R]:** Sri Vincent Cutinha, Sri Amith Ramachandra Acharya, CA G. Nandagopal Shenoy, Sri Anand G. Pai, Sri Jeethan Allen Sequeira, Sri Ashith Balakrishna Hegde, Ms. M. Athmika Amin, Sri Aditya Padmanabha Pai, Sri Ashwin Pai Maroor, Sri P. B. Ahmed Mudassar, Directors of KCCI.