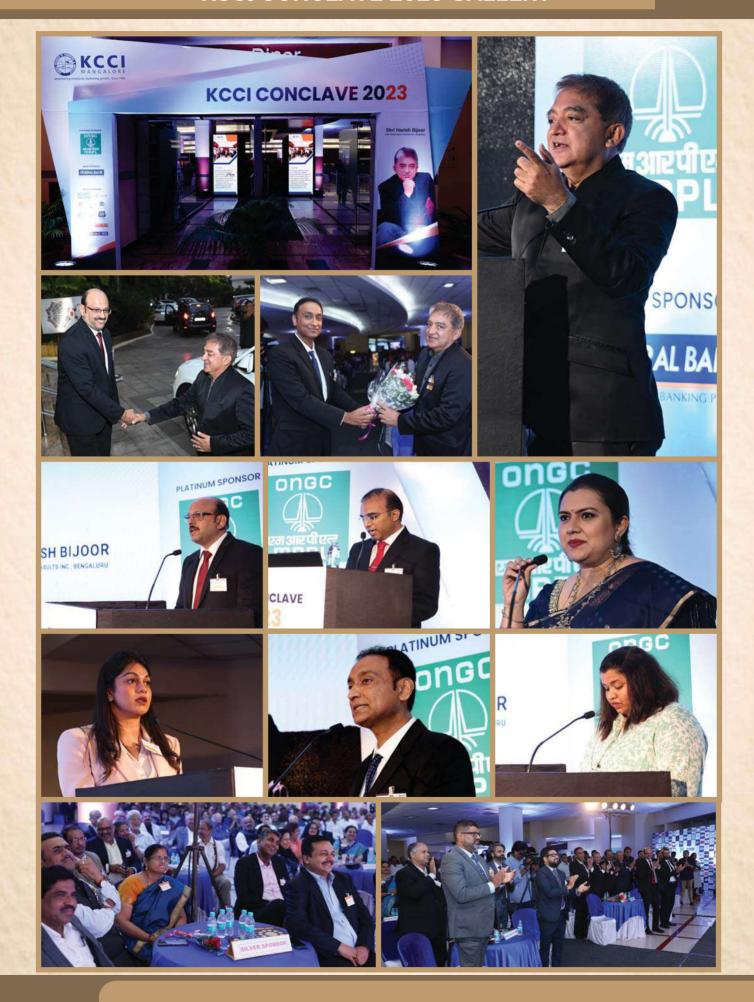

Our flagship event, the 'Members Day Conclave,' celebrated its fourth year with insightful presentations and content, featuring branding expert Shri Harish Bijoor.

As of March 2023, our Chamber stands on solid financial ground, a testament to the hard work and diligence of our Treasurer.

Bijoor at the event held on the 17th June 2023