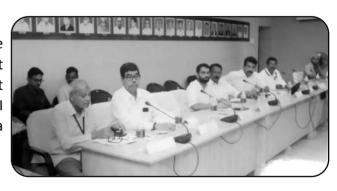

#### KCCI COMMITTEE / BOARD FOR THE YEAR 2022-23

**Sitting [L to R]:** Sri Nitte Yathiraj Shetty, Director, CA Abdur Rahman Musba, Hon. Treasurer, CA Ananthesh V. Prabhu, Vice-President, Sri M. Ganesh Kamath, President, Sri B. A. Nazeer and Sri Divakar Pai Kochikar, Hon. Secretaries, Sri Nissar Fakeer Mohammed, Director.

**Standing [L to R]:** Sri Vincent Cutinha, Sri Amith Ramachandra Acharya, CA G. Nandagopal Shenoy, Sri Anand G. Pai, Sri Jeethan Allen Sequeira, Sri Ashith Balakrishna Hegde, Ms. M. Athmika Amin, Sri Aditya Padmanabha Pai, Sri Ashwin Pai Maroor, Sri P. B. Ahmed Mudassar, Directors of KCCI.