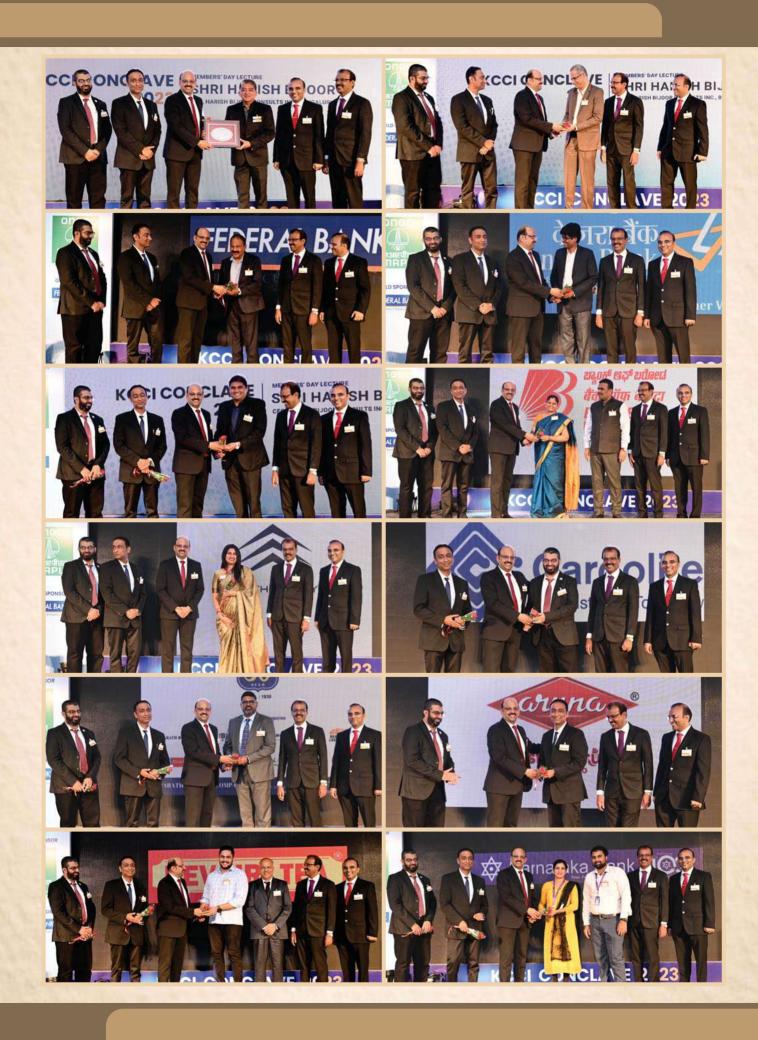

Our flagship event, the 'Members Day Conclave,' celebrated its fourth year with insightful presentations and content, featuring branding expert Shri Harish Bijoor.

As of March 2023, our Chamber stands on solid financial ground, a testament to the hard work and diligence of our Treasurer.

#### **COVER PAGE**

[Top] : Board of Directors of KCCI along with Dr. D. Veerendra Heggade,

Hon'ble Member of Parliament (MP) at Shree Kshetra Dharmasthala on 07th

November 2022

[Bottom]: Board of Directors of KCCI along with KCCI Conclave 2023 speaker Shri Harish

Bijoor at the event held on the 17th June 2023