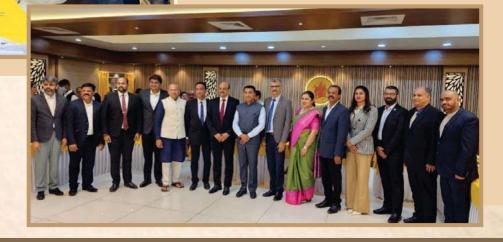

#### **COVER PAGE**

[Top] : Board of Directors of KCCI along with Dr. D. Veerendra Heggade,

Hon'ble Member of Parliament (MP) at Shree Kshetra Dharmasthala on 07th

November 2022

[Bottom]: Board of Directors of KCCI along with KCCI Conclave 2023 speaker Shri Harish