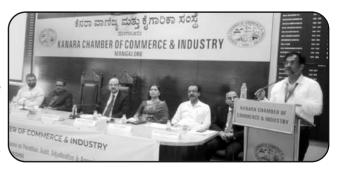

#### KCCI COMMITTEE / BOARD FOR THE YEAR 2022-23

**Sitting [L to R]:** Sri Nitte Yathiraj Shetty, Director, CA Abdur Rahman Musba, Hon. Treasurer, CA Ananthesh V. Prabhu, Vice-President, Sri M. Ganesh Kamath, President, Sri B. A. Nazeer and Sri Divakar Pai Kochikar, Hon. Secretaries, Sri Nissar Fakeer Mohammed, Director.

**Standing [L to R]:** Sri Vincent Cutinha, Sri Amith Ramachandra Acharya, CA G. Nandagopal Shenoy, Sri Anand G. Pai, Sri Jeethan Allen Sequeira, Sri Ashith Balakrishna Hegde, Ms. M. Athmika Amin, Sri Aditya Padmanabha Pai, Sri Ashwin Pai Maroor, Sri P. B. Ahmed Mudassar, Directors of KCCI.