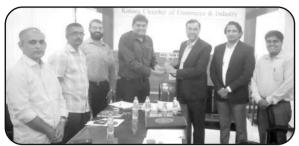

#### KCCI COMMITTEE / BOARD FOR THE YEAR 2022-23

**Sitting [L to R]:** Sri Nitte Yathiraj Shetty, Director, CA Abdur Rahman Musba, Hon. Treasurer, CA Ananthesh V. Prabhu, Vice-President, Sri M. Ganesh Kamath, President, Sri B. A. Nazeer and Sri Divakar Pai Kochikar, Hon. Secretaries, Sri Nissar Fakeer Mohammed, Director.

**Standing [L to R]:** Sri Vincent Cutinha, Sri Amith Ramachandra Acharya, CA G. Nandagopal Shenoy, Sri Anand G. Pai, Sri Jeethan Allen Sequeira, Sri Ashith Balakrishna Hegde, Ms. M. Athmika Amin, Sri Aditya Padmanabha Pai, Sri Ashwin Pai Maroor, Sri P. B. Ahmed Mudassar, Directors of KCCI.