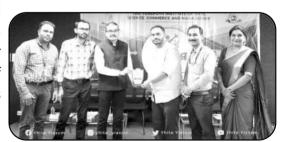

#### **COVER PAGE**

[Top] : Board of Directors of KCCI along with Dr. D. Veerendra Heggade,

Hon'ble Member of Parliament (MP) at Shree Kshetra Dharmasthala on 07th

November 2022

[Bottom]: Board of Directors of KCCI along with KCCI Conclave 2023 speaker Shri Harish

Bijoor at the event held on the 17th June 2023