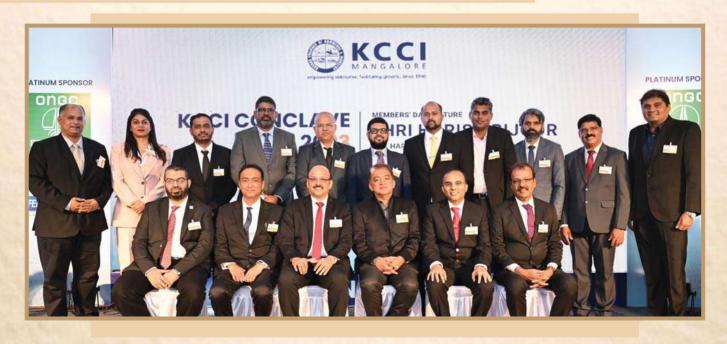

Our flagship event, the 'Members Day Conclave,' celebrated its fourth year with insightful presentations and content, featuring branding expert Shri Harish Bijoor.

As of March 2023, our Chamber stands on solid financial ground, a testament to the hard work and diligence of our Treasurer.

Bijoor at the event held on the 17th June 2023