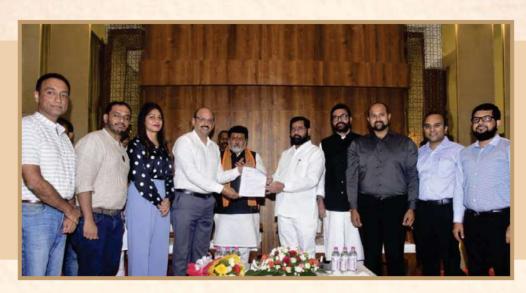

#### **COVER PAGE**

[Top] : Board of Directors of KCCI along with Dr. D. Veerendra Heggade,

Hon'ble Member of Parliament (MP) at Shree Kshetra Dharmasthala on 07th

November 2022

[Bottom]: Board of Directors of KCCI along with KCCI Conclave 2023 speaker Shri Harish

Bijoor at the event held on the 17th June 2023