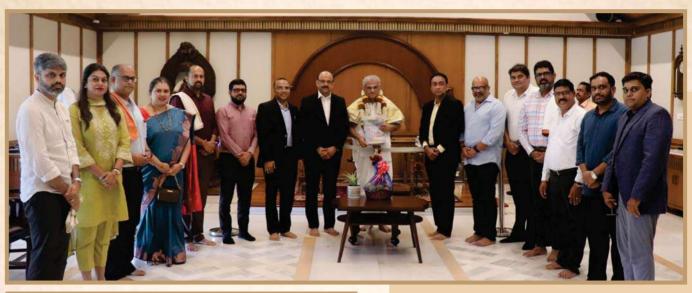

#### **COVER PAGE**

[Top] : Board of Directors of KCCI along with Dr. D. Veerendra Heggade,

Hon'ble Member of Parliament (MP) at Shree Kshetra Dharmasthala on 07th

November 2022

[Bottom]: Board of Directors of KCCI along with KCCI Conclave 2023 speaker Shri Harish