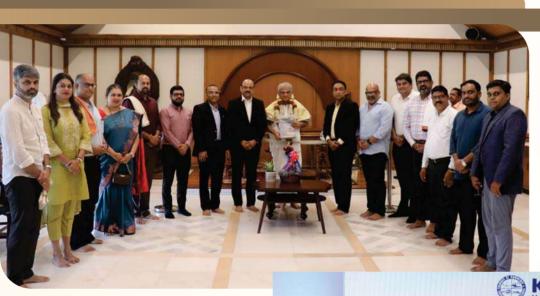

#### **COVER PAGE**

[Top] : Board of Directors of KCCI along with Dr. D. Veerendra Heggade,

Hon'ble Member of Parliament (MP) at Shree Kshetra Dharmasthala on 07th

November 2022

[Bottom]: Board of Directors of KCCI along with KCCI Conclave 2023 speaker Shri Harish