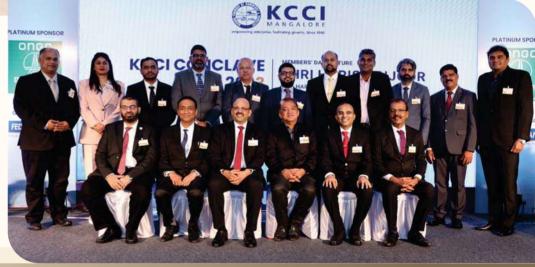

#### **COVER PAGE**

[Top] : Board of Directors of KCCI along with Dr. D. Veerendra Heggade,

Hon'ble Member of Parliament (MP) at Shree Kshetra Dharmasthala on 07th

November 2022

[Bottom]: Board of Directors of KCCI along with KCCI Conclave 2023 speaker Shri Harish

Bijoor at the event held on the 17th June 2023

Our flagship event, the 'Members Day Conclave,' celebrated its fourth year with insightful presentations and content, featuring branding expert Shri Harish Bijoor.

As of March 2023, our Chamber stands on solid financial ground, a testament to the hard work and diligence of our Treasurer.