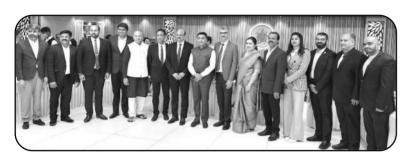

#### **COVER PAGE**

[Top] : Board of Directors of KCCI along with Dr. D. Veerendra Heggade,

Hon'ble Member of Parliament (MP) at Shree Kshetra Dharmasthala on 07th

November 2022

[Bottom]: Board of Directors of KCCI along with KCCI Conclave 2023 speaker Shri Harish

Bijoor at the event held on the 17th June 2023