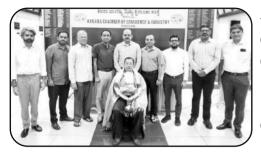

#### KCCI COMMITTEE / BOARD FOR THE YEAR 2022-23

**Sitting [L to R]:** Sri Nitte Yathiraj Shetty, Director, CA Abdur Rahman Musba, Hon. Treasurer, CA Ananthesh V. Prabhu, Vice-President, Sri M. Ganesh Kamath, President, Sri B. A. Nazeer and Sri Divakar Pai Kochikar, Hon. Secretaries, Sri Nissar Fakeer Mohammed, Director.

**Standing [L to R]:** Sri Vincent Cutinha, Sri Amith Ramachandra Acharya, CA G. Nandagopal Shenoy, Sri Anand G. Pai, Sri Jeethan Allen Sequeira, Sri Ashith Balakrishna Hegde, Ms. M. Athmika Amin, Sri Aditya Padmanabha Pai, Sri Ashwin Pai Maroor, Sri P. B. Ahmed Mudassar, Directors of KCCI.